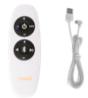

#### **Accessories Included:**

Bluetooth Remote, 2m micro USB charging cable

Usage time: 4-12 hours

Remote Control: Ergonomic, simple-to-use design

Handle: Wood