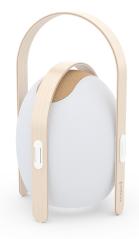

### **Color Changing LED Lantern** 10W Bluetooth speaker

The Ovo Mini Speaker by Mooni® features sculpted wood arches for a modern Scandinavian appeal with each detail thoughtfully designed. Create the mood with a variety of colors and personalize the moment when you stream your favorite tunes from your Bluetooth device. Charge and go. Create your moment anywhere by simply taking your Mooni® with you.

Usage time: 4-12 hours

Remote Control: Ergonomic, simple-to-use design

Handle: Wood