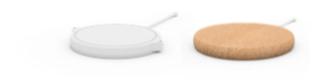

## **Ovo Speaker**

#### **Technical Data**

Colors:



**Dimensions:** 

Charging:

Battery type:

Usage time:

Charging time Micro USB:

Waterproof Classification:

Weight:

Materials:

Light:

Speaker:

 $304 \text{mm} \times 507 \text{mm}$ 

Micro USB

Lithium Ion, 3.7V 2000mAh

4-12 hrs

4-8 hrs

**IP44** 

2.19kg

Shade-LDPE, Base-ABS

5W LED, RGB+White

10W Speaker

#### Accessories Included:

Bluetooth Remote, 2m micro USB charging cable



#### Accessories sold separately: Wirefree charging plate, cork cover

















# Ovo Speaker

### **Product Description**

### **Color Changing LED Lantern** 10W Bluetooth speaker

The Ovo Speaker by Mooni® features sculpted wood arches for a modern Scandinavian appeal with each detail thoughtfully designed. Create the mood with a variety of colors and personalize the moment when you stream your favorite tunes from your Bluetooth device. This size is great for larger spaces. Charge and go. Create your moment anywhere by simply taking your Mooni® with you.

**9 colors, 4 color modes, and 4 brightness levels:** Set a mood for every occasion by selecting your favorite color or mode: Flash, strobe, fade, Dance

Stereo sound: Get full stereo sound when you pair 2 speakers

**Indoor / Outdoor Use:** Weather & splash resistant

Bluetooth 4.2: Connect your mu