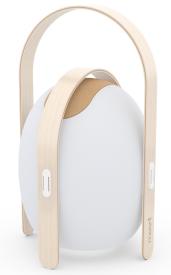

### **Color Changing LED Lantern** 10W Bluetooth speaker

The Ovo Speaker by Mooni® features sculpted wood arches for a modern Scandinavian appeal with each detail thoughtfully designed. Create the mood with a variety of colors and personalize the moment when you stream your favorite tunes from your Bluetooth device. This size is great for larger spaces. Charge and go. Create your moment anywhere by simply taking your Mooni® with you.

**9 colors, 4 color modes, and 4 brightness levels:** Set a mood for every occasion by selecting your favorite color or mode: Flash, strobe, fade, Dance

Stereo sound: Get full stereo sound when you pair 2 speakers

**Indoor / Outdoor Use:** Weather & splash resistant

Bluetooth 4.2: Connect your music wirelessly

MicroUSB charging: Versatile, convenient Equipped for WireFree charging: Charge through any non-metal surface up to 5cm (plate sold separately)

Usage time: 4-12 hours

Remote Control: Ergonomic, simple-to-use design

Handle: Wood