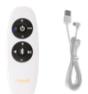

#### Accessories Included:

Bluetooth Remote, 2m micro USB charging cable

Usage time: 4-12 hours

Remote Control: Ergonomic, simple-to-use design

Handle: Wood