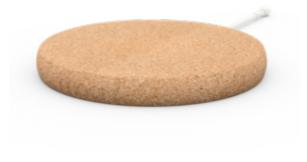

## **Cork Charging Plate Cover**

Our natural cork cover fits over the charging plate to offer a soft texture for your Mooni to charge and adds Scandinavian style that plays well with the surroundings.

#### **Technical Data**

Dimensions: Weight: Materials: 20mm x 170mm x 170mm 0.08kg Cork