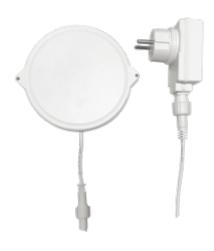

### **Wirefree Charging Plate**

Our patented technology lets you charge your Wirefree Ready speaker/lantern with ease. It's unique because you can charge through any non-metal surface up to 5cm. Whereas other charging plates can only charge devices that have direct contact with the plate. With our technology, you can install the plate under a counter, shelf, table, etc. for a clean look, free from wires and clutter.

#### **Technical Data**

Dimensions: Power source: Waterproof Classification: Weight: Materials: 17mm x 147mm x 127mm Plug in adapter IP65 0.27kg ABS